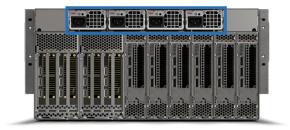

## **Enclosure Controller**

The enclosure control device allows the user to power on or off any of the individual FLEXX modules remotely without having to be on premise to manage and identify the particular module(s).