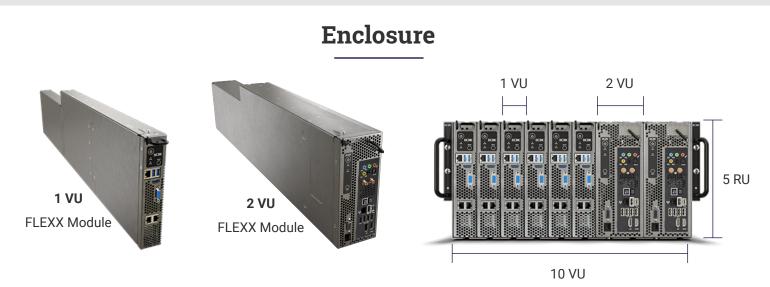

FLEXX is a datacenter ready server and workstation product line that delivers unrivaled performance for professional digital content creation workflows. Its innovative design facilitates the deployment of configurations never before possible in the datacenter, while providing both flexibility and scalability.

Install 1 VU and/or 2 VU (vertical unit) FLEXX modules directly into the 5 RU (rack unit) high enclosure. A single enclosure supports up to ten 1 VU modules, five 2VU modules, or any combination that best suits your workflow. For example, the third image above shows a configuration of six 1 VU modules paired with two 2 VU modules.